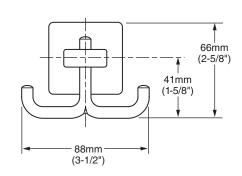

Style That Works Better



## **MODEL NUMBER:**

**3335.210** Robe Hook

## **Available Finishes**

| .002 | Polished Chrome    |
|------|--------------------|
| .295 | Satin Nickel (PVD) |





## PRODUCT FEATURES:

Materials of Construction: Metal construction for durability & long life.

Concealed Mounting: No exposed set screws.

Easy to Install

Durability of Finishes: Chrome and PVD finishes will never tarnish.

## SUGGESTED SPECIFICATION:

Robe Hook shall feature metal construction with tarnish - free PVD finish. Shall feature concealed mounting with no exposed set screws. Robe Hook shall be American Standard Model # 8335.210.

© 2012 AS America Inc. 8/12

E13



© 2012 AS America Inc.