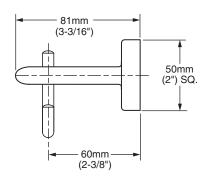

Style That Works Better



## **MODEL NUMBER:**

**3335.210** Robe Hook

## **Available Finishes**

| .002 | Polished Chrome    |
|------|--------------------|
| .295 | Satin Nickel (PVD) |





## PRODUCT FEATURES:

Materials of Construction: Metal construction for durability & long life.

Concealed Mounting: No exposed set screws.

Easy to Install

Durability of Finishes: Chrome and PVD finishes will never tarnish.

## SUGGESTED SPECIFICATION:

Robe Hook shall feature metal construction with tarnish - free PVD finish. Shall feature concealed mounting with no exposed set screws. Robe Hook shall be American Standard Model # 8335.210.

© 2012 AS America Inc. 8/12

E13



© 2012 AS America Inc.