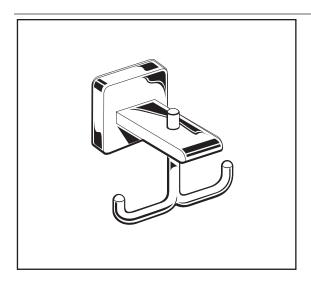

## **MODEL NUMBER:**

**3335.210** Robe Hook

## PRODUCT FEATURES:

Materials of Construction: Metal construction for durability & long life.

Concealed Mounting: No exposed set screws.

Easy to Install

Durability of Finishes: Chrome and PVD finishes will never tarnish.